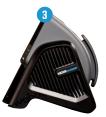

#### 3 KICKR HEADWIND

Smart fan can be manually controlled or paired to ANT+ speed sensors, heart rate monitors and smart trainers to blast riders with up to 30 mph of targeted, cooling airflow.