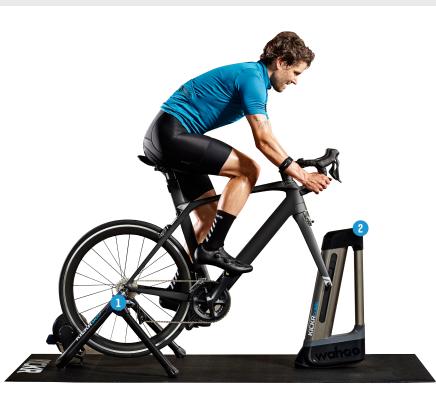

## 1 KICKR SNAP

The control, accuracy and connectivity of the legendary KICKR Smart Trainer in a convenient wheel-on design.

#### CONVENIENCE

KICKR SNAP's wheel-on design makes it easy to turn a road, mountain or TT bike into a powerful indoor smart trainer.

#### **KICKR CLIMB** 2

Grade simulator positions riders to simulate up to 20% incline or 10% descent and pairs to the KICKR SNAP Smart Trainer to deliver an unmatched training experience.