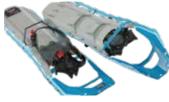

#### LIGHTNING<sup>™</sup> TRAIL OUR LIGHTEST SNOWSHOES

COLOR SPECTRUM BLUE 10669

| 22 IN | SIZE            | 25 IN | 22 IN |
|-------|-----------------|-------|-------|
| 10668 | COLOR CARIBBEAN | 10671 | 10670 |
|       | MADE IN IRELAND |       |       |