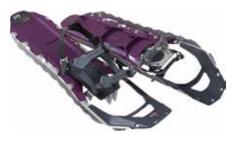

| SIZE   |           | 25 IN | 22 IN |
|--------|-----------|-------|-------|
| COLOR  | RASPBERRY | 13083 | 13082 |
|        | GUNMETAL  | 13085 | 13084 |
| MADEIN | IRELAND   |       |       |