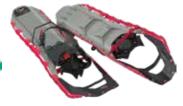

## NEW REVO<sup>™</sup> ASCENT HIGH TRACTION & DURABILITY

MEN'S

WOMEN'S

| SIZE            | 25 IN | 22 IN |  |
|-----------------|-------|-------|--|
| COLOR OLIVE     | 13093 | 13092 |  |
| MADE IN IRELAND |       |       |  |

| SIZE            | 25 IN | 22 IN |  |
|-----------------|-------|-------|--|
| COLOR DARK CYAN | 13095 | 13094 |  |
| MADEIN IRELAND  |       |       |  |