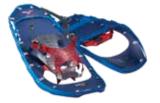

## ASCENT SNOWSHOES For mountaineering, aggressive backcountry pursuits, and rugged terrain.

Ultra-durable DTX Crampon: -

Hard-wearing design stands up to demanding terrain & use.

#### **NEW** Ultra-secure Paragon<sup>™</sup> Binding:

For aggressive ascents and all-terrain stability.

## **Efficient Ergo™ Televator:** – Reduces fatigue and increases traction on the steeps.

### NEW LIGHTNING™ASCENT ULTRALIGHT, BEST TRACTION

MEN'S

| SIZE    |             | 30 IN | 25 IN | 22 IN |  |
|---------|-------------|-------|-------|-------|--|
| COLOR   | COBALT BLUE | 13078 | 13077 | 13076 |  |
|         | BLACK       | 13081 | 13080 | 13079 |  |
| MADE IN | IRELAND     |       |       |       |  |