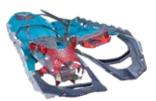

## NEW REVO<sup>™</sup> ASCENT HIGH TRACTION & DURABILITY

MEN'S

WOMEN'S

| SIZE            | 25 IN | 22 IN |  |
|-----------------|-------|-------|--|
| COLOR OLIVE     | 13093 | 13092 |  |
| MADE IN IRELAND |       |       |  |

| SIZE            | 25 IN | 22 IN |  |
|-----------------|-------|-------|--|
| COLOR DARK CYAN | 13095 | 13094 |  |
| MADEIN IRELAND  |       |       |  |