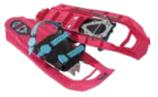

| SIZE   |           | 25 IN | 22 IN |
|--------|-----------|-------|-------|
| COLOR  | RASPBERRY | 13083 | 13082 |
|        | GUNMETAL  | 13085 | 13084 |
| MADEIN | IRELAND   |       |       |