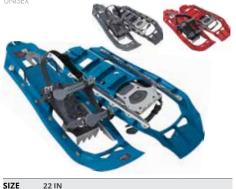

### NEW LIGHTNING™ASCENT ULTRALIGHT, BEST TRACTION

MEN'S

| SIZE    |             | 30 IN | 25 IN | 22 IN |  |
|---------|-------------|-------|-------|-------|--|
| COLOR   | COBALT BLUE | 13078 | 13077 | 13076 |  |
|         | BLACK       | 13081 | 13080 | 13079 |  |
| MADE IN | IRELAND     |       |       |       |  |