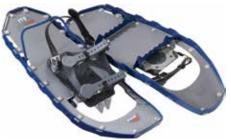

### NEW LIGHTNING™ASCENT ULTRALIGHT, BEST TRACTION

MEN'S

| SIZE    |             | 30 IN | 25 IN | 22 IN |  |
|---------|-------------|-------|-------|-------|--|
| COLOR   | COBALT BLUE | 13078 | 13077 | 13076 |  |
|         | BLACK       | 13081 | 13080 | 13079 |  |
| MADE IN | IRELAND     |       |       |       |  |