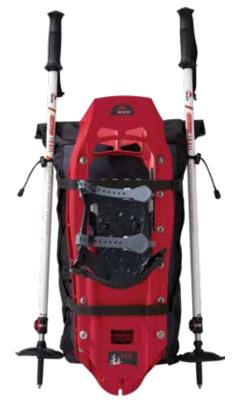

## **SNOWSHOE KIT**

Convenient, all-in-one kit for winter adventures and family recreation.

| PACK SIZE | 19L      |  |
|-----------|----------|--|
| COLOR     | CHARCOAL |  |
| SKU       | 10720    |  |
| MADEIN    | IRELAND  |  |