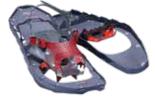

### NEW LIGHTNING™ASCENT ULTRALIGHT, BEST TRACTION

MEN'S

| SIZE    |             | 30 IN | 25 IN | 22 IN |  |
|---------|-------------|-------|-------|-------|--|
| COLOR   | COBALT BLUE | 13078 | 13077 | 13076 |  |
|         | BLACK       | 13081 | 13080 | 13079 |  |
| MADE IN | IRELAND     |       |       |       |  |

| SIZE   |           | 25 IN | 22 IN |
|--------|-----------|-------|-------|
| COLOR  | RASPBERRY | 13083 | 13082 |
|        | GUNMETAL  | 13085 | 13084 |
| MADEIN | IRELAND   |       |       |