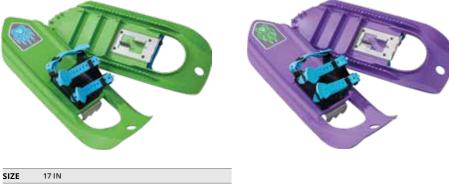

#### TYKER™ EXTRA-STURDY AND DESIGNED FOR KIDS' SMALL STRIDE

UNISEX

| 0122    |            |              |
|---------|------------|--------------|
| COLOR   | DINO GREEN | PURPLE POWER |
| sкu     | 10623      | 10622        |
| MADE IN | IRELAND    |              |

## SHIFT AGES 7-13

UNISEX 19 in

TRON BLUE

ELECTRIC POP PINK

TYKER AGES 3-7

UNISEX 19 in

DINO GREEN

PURPLE POWER