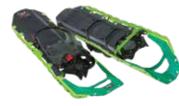

### NEW LIGHTNING™ASCENT ULTRALIGHT, BEST TRACTION

MEN'S

| SIZE    |             | 30 IN | 25 IN | 22 IN |  |
|---------|-------------|-------|-------|-------|--|
| COLOR   | COBALT BLUE | 13078 | 13077 | 13076 |  |
|         | BLACK       | 13081 | 13080 | 13079 |  |
| MADE IN | IRELAND     |       |       |       |  |

| SIZE   |           | 25 IN | 22 IN |
|--------|-----------|-------|-------|
| COLOR  | RASPBERRY | 13083 | 13082 |
|        | GUNMETAL  | 13085 | 13084 |
| MADEIN | IRELAND   |       |       |