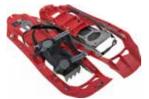

| SIZE   |           | 25 IN | 22 IN |
|--------|-----------|-------|-------|
| COLOR  | RASPBERRY | 13083 | 13082 |
|        | GUNMETAL  | 13085 | 13084 |
| MADEIN | IRELAND   |       |       |