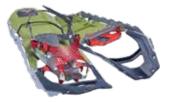

## EXPLORE SNOWSHOES For hiking on and off trail; all-day comfort & ease of use on extended trips.

Easy-to-Use HyperLink<sup>™</sup> Binding: Fast ratchet design, cushioned cradle, all-day comfort.

Efficient Ergo<sup>™</sup> Televator: Reduces fatigue and increases traction on the steeps.

Perimeter teeth: Deliver serious traction, especially on traverses.

LIGHTNING<sup>™</sup> EXPLORE ULTRALIGHT & ON-OFF EASE

MFN'

| SIZE    |                      | 30 IN | 25 IN | 22 IN |
|---------|----------------------|-------|-------|-------|
| COLOR   | INTERNATIONAL ORANGE |       | 10215 | 10214 |
| MADE IN | IRELAND              |       |       |       |