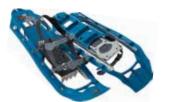

### NEW LIGHTNING™ASCENT ULTRALIGHT, BEST TRACTION

MEN'S

| SIZE    |             | 30 IN | 25 IN | 22 IN |  |
|---------|-------------|-------|-------|-------|--|
| COLOR   | COBALT BLUE | 13078 | 13077 | 13076 |  |
|         | BLACK       | 13081 | 13080 | 13079 |  |
| MADE IN | IRELAND     |       |       |       |  |

#### **NEW** Ultra-secure Paragon<sup>™</sup> Binding:

For aggressive ascents and all-terrain stability.

## **Efficient Ergo™ Televator:** – Reduces fatigue and increases traction on the steeps.

## ASCENT SNOWSHOES For mountaineering, aggressive backcountry pursuits, and rugged terrain.

Ultra-durable DTX Crampon: -

Hard-wearing design stands up to demanding terrain & use.