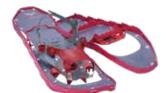

## NEW REVO<sup>™</sup> ASCENT HIGH TRACTION & DURABILITY

MEN'S

WOMEN'S

| SIZE            | 25 IN | 22 IN |  |
|-----------------|-------|-------|--|
| COLOR OLIVE     | 13093 | 13092 |  |
| MADE IN IRELAND |       |       |  |

| SIZE            | 25 IN | 22 IN |  |
|-----------------|-------|-------|--|
| COLOR DARK CYAN | 13095 | 13094 |  |
| MADEIN IRELAND  |       |       |  |