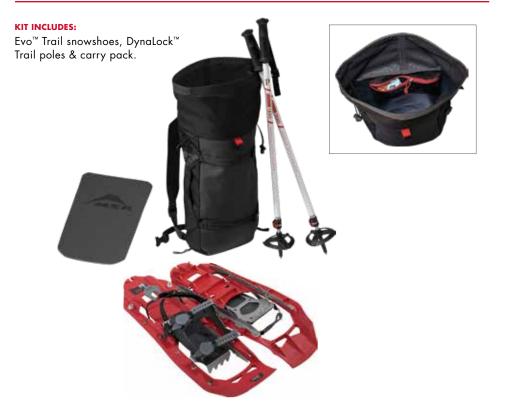

## **SNOWSHOE KIT**

Convenient, all-in-one kit for winter adventures and family recreation.

| PACK SIZE | 19L      |  |
|-----------|----------|--|
| COLOR     | CHARCOAL |  |
| SKU       | 10720    |  |
| MADEIN    | IRELAND  |  |