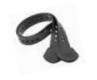

#### CLASSIC SNOWSHOE STRAP KIT

 Includes: (2) replacement straps for all current DuoStrap<sup>™</sup> bindings and all pre-2010 snowsho

| U SHOW | vsnoe | bindings |
|--------|-------|----------|
| 1      | 9 IN  |          |

| 12 IN   | 18 IN |
|---------|-------|
| 07587   | 07588 |
| IRFLAND |       |

snowshoe bindings

03652

SKU

MADEIN