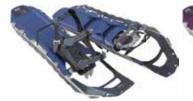

## ASCENT SNOWSHOES For mountaineering, aggressive backcountry pursuits, and rugged terrain.

Ultra-durable DTX Crampon: -

Hard-wearing design stands up to demanding terrain & use.

#### **NEW** Ultra-secure Paragon<sup>™</sup> Binding:

For aggressive ascents and all-terrain stability.

## **Efficient Ergo™ Televator:** – Reduces fatigue and increases traction on the steeps.

### NEW LIGHTNING™ASCENT ULTRALIGHT, BEST TRACTION

MEN'S

| SIZE    |             | 30 IN | 25 IN | 22 IN |  |
|---------|-------------|-------|-------|-------|--|
| COLOR   | COBALT BLUE | 13078 | 13077 | 13076 |  |
|         | BLACK       | 13081 | 13080 | 13079 |  |
| MADE IN | IRELAND     |       |       |       |  |