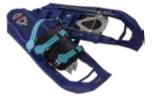

### NEW LIGHTNING™ASCENT ULTRALIGHT, BEST TRACTION

MEN'S

| SIZE    |             | 30 IN | 25 IN | 22 IN |  |
|---------|-------------|-------|-------|-------|--|
| COLOR   | COBALT BLUE | 13078 | 13077 | 13076 |  |
|         | BLACK       | 13081 | 13080 | 13079 |  |
| MADE IN | IRELAND     |       |       |       |  |