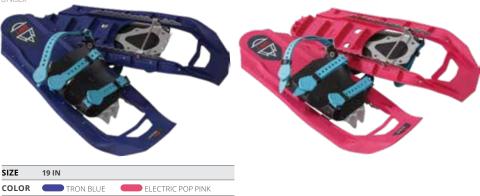

#### Steel crampons & traction bars:

Deliver a secure grip to give young snowshoers confidence.

UNISEX

| COLOR   | TRON BLUE | ELECTRIC POP PINK |
|---------|-----------|-------------------|
| SKU     | 10625     | 10624             |
| MADE IN | IRELAND   |                   |

## SHIFT AGES 7-13

UNISEX 19 in

TRON BLUE

ELECTRIC POP PINK

TYKER AGES 3-7

UNISEX 19 in

DINO GREEN

PURPLE POWER