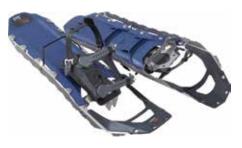

## NEW REVO<sup>™</sup> ASCENT HIGH TRACTION & DURABILITY

MEN'S

WOMEN'S

| SIZE            | 25 IN | 22 IN |  |
|-----------------|-------|-------|--|
| COLOR OLIVE     | 13093 | 13092 |  |
| MADE IN IRELAND |       |       |  |

| SIZE            | 25 IN | 22 IN |  |
|-----------------|-------|-------|--|
| COLOR DARK CYAN | 13095 | 13094 |  |
| MADEIN IRELAND  |       |       |  |