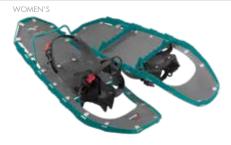

### NEW LIGHTNING™ASCENT ULTRALIGHT, BEST TRACTION

MEN'S

| SIZE    |             | 30 IN | 25 IN | 22 IN |  |
|---------|-------------|-------|-------|-------|--|
| COLOR   | COBALT BLUE | 13078 | 13077 | 13076 |  |
|         | BLACK       | 13081 | 13080 | 13079 |  |
| MADE IN | IRELAND     |       |       |       |  |

| SIZE   |           | 25 IN | 22 IN |
|--------|-----------|-------|-------|
| COLOR  | RASPBERRY | 13083 | 13082 |
|        | GUNMETAL  | 13085 | 13084 |
| MADEIN | IRELAND   |       |       |