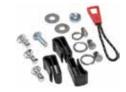

#### SNOWSHOE MAINTENANCE KIT

- · Clevis Pin Assembly: (2) clevis pins, (2) split rings, (2) washers
- Rivet Field Repair Hardware: (1) screw, (1) nut
- Axis<sup>™</sup> Hardware: (1) pin, (1) pull tab, (1) split ring
- Strap Retainers: (3) Standard, (3) Expedition