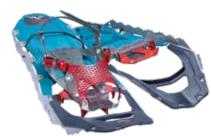

## NEW REVO<sup>™</sup> ASCENT HIGH TRACTION & DURABILITY

MEN'S

WOMEN'S

| SIZE            | 25 IN | 22 IN |  |
|-----------------|-------|-------|--|
| COLOR OLIVE     | 13093 | 13092 |  |
| MADE IN IRELAND |       |       |  |

| SIZE            | 25 IN | 22 IN |  |
|-----------------|-------|-------|--|
| COLOR DARK CYAN | 13095 | 13094 |  |
| MADEIN IRELAND  |       |       |  |