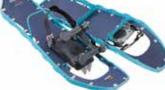

## NEW REVO<sup>™</sup> ASCENT HIGH TRACTION & DURABILITY

MEN'S

WOMEN'S

| SIZE            | 25 IN | 22 IN |  |
|-----------------|-------|-------|--|
| COLOR OLIVE     | 13093 | 13092 |  |
| MADE IN IRELAND |       |       |  |

| SIZE            | 25 IN | 22 IN |  |
|-----------------|-------|-------|--|
| COLOR DARK CYAN | 13095 | 13094 |  |
| MADEIN IRELAND  |       |       |  |