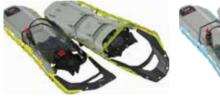

Perimeter teeth: Deliver serious traction, especially on traverses.

LIGHTNING<sup>™</sup> EXPLORE ULTRALIGHT & ON-OFF EASE

MFN'

| SIZE    |                      | 30 IN | 25 IN | 22 IN |
|---------|----------------------|-------|-------|-------|
| COLOR   | INTERNATIONAL ORANGE |       | 10215 | 10214 |
| MADE IN | IRELAND              |       |       |       |

| OLOR TEAL 10218 10217 | IZE        | 25 IN | 22 IN |
|-----------------------|------------|-------|-------|
|                       | COLOR TEAL | 10218 | 10217 |

**REVO<sup>™</sup> EXPLORE** ON-OFF EASE & LASTING DURABILITY WOMEN'S SIZE SIZE 22 IN 22 IN 25 IN 25 IN COLOR SPRING GREEN 10222 COLOR BRIGHT CORAL 10224 10219 AQUAMARINE 10226 CHARTREUSE 10220