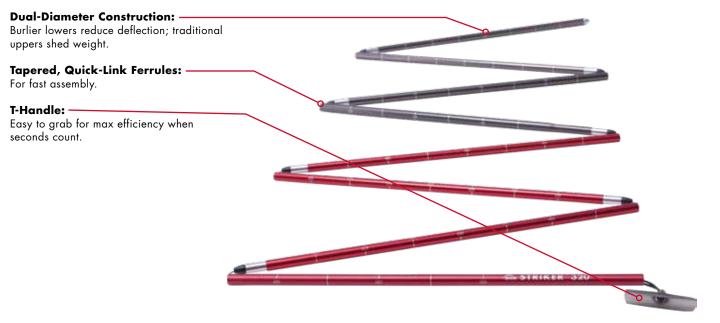

# AVALANCHE PROBES Maximum stiffness. Minimum weight.

Striker™ 320

#### STRIKER<sup>™</sup> CX 320 PROBE Carbon Fiber & 7000 Series Aluminum Probe

| SKU         | 06042           |
|-------------|-----------------|
| LENGTH      | 320 cm (126 in) |
| PACKED SIZE | 46 cm (18 in)   |
| WEIGHT      | 296 g (10.5 oz) |
| MADEIN      | KOREA           |

### STRIKER<sup>™</sup> 320 PROBE

| 7000 Series Aluminum Probe |                 |  |
|----------------------------|-----------------|--|
| SKU                        | 06047           |  |
| LENGTH                     | 320 cm (126 in) |  |
| PACKED SIZE                | 46 cm (18 in)   |  |
| WEIGHT                     | 355 g (13 oz)   |  |
| MADEIN                     | KOREA           |  |

## STRIKER<sup>™</sup> 240 PROBE

| 7000 Series Aluminum Touring Probe |                |  |
|------------------------------------|----------------|--|
| SKU                                | 06046          |  |
| LENGTH                             | 240 cm (94 in) |  |
| PACKED SIZE                        | 46 cm (18 in)  |  |
| WEIGHT                             | 290g(10oz)     |  |
| MADEIN                             | KOREA          |  |