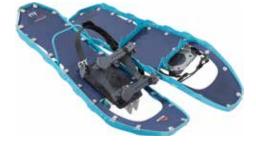

| SIZE   |           | 25 IN | 22 IN |
|--------|-----------|-------|-------|
| COLOR  | RASPBERRY | 13083 | 13082 |
|        | GUNMETAL  | 13085 | 13084 |
| MADEIN | IRELAND   |       |       |