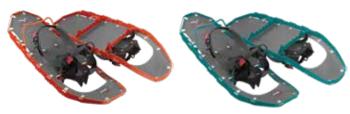

## EXPLORE SNOWSHOES For hiking on and off trail; all-day comfort & ease of use on extended trips.

Easy-to-Use HyperLink<sup>™</sup> Binding: Fast ratchet design, cushioned cradle, all-day comfort.

Efficient Ergo<sup>™</sup> Televator: Reduces fatigue and increases traction on the steeps.

Perimeter teeth: Deliver serious traction, especially on traverses.

LIGHTNING<sup>™</sup> EXPLORE ULTRALIGHT & ON-OFF EASE

MFN'

| SIZE    |                      | 30 IN | 25 IN | 22 IN |
|---------|----------------------|-------|-------|-------|
| COLOR   | INTERNATIONAL ORANGE |       | 10215 | 10214 |
| MADE IN | IRELAND              |       |       |       |

| OLOR TEAL 10218 10217 | IZE        | 25 IN | 22 IN |
|-----------------------|------------|-------|-------|
|                       | COLOR TEAL | 10218 | 10217 |

**REVO<sup>™</sup> EXPLORE** ON-OFF EASE & LASTING DURABILITY WOMEN'S SIZE SIZE 22 IN 22 IN 25 IN 25 IN COLOR SPRING GREEN 10222 COLOR BRIGHT CORAL 10224 10219 AQUAMARINE 10226 CHARTREUSE 10220