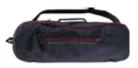

#### SNOWSHOE BAG

- Easy-to-carry bag
- · Durable, ventilated protection for snowshoes • Fits all 56- and 64-cm (22- and 25-in) MSR snowshoes

| (Does | not | INC | ude | poles) |
|-------|-----|-----|-----|--------|
|       |     |     |     |        |