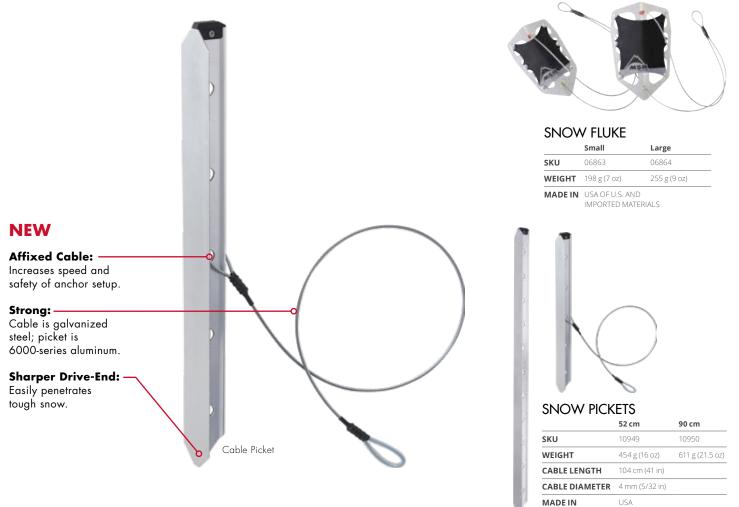

## **ANCHORS** Legendary reliability when it matters most.

| enen enene  | , ean                                 |
|-------------|---------------------------------------|
| SKU         | 06040                                 |
| LENGTH      | 75 cm (30 in)                         |
| PACKED SIZE | 45 cm (17.5 in)                       |
| WEIGHT      | 364 g (13 oz)                         |
| MADE IN     | USA OF U.S. AND<br>IMPORTED MATERIALS |