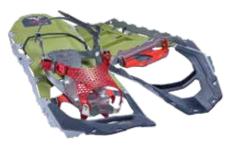

### NEW LIGHTNING™ASCENT ULTRALIGHT, BEST TRACTION

MEN'S

| SIZE    |             | 30 IN | 25 IN | 22 IN |  |
|---------|-------------|-------|-------|-------|--|
| COLOR   | COBALT BLUE | 13078 | 13077 | 13076 |  |
|         | BLACK       | 13081 | 13080 | 13079 |  |
| MADE IN | IRELAND     |       |       |       |  |

### NEW LIGHTNING ULTRALIGHT, BEST TRACTION

MEN'S 30 in / 25 in / 22 in

COBALT BLUE

RASPBERRY

All-day comfort & easy on-off