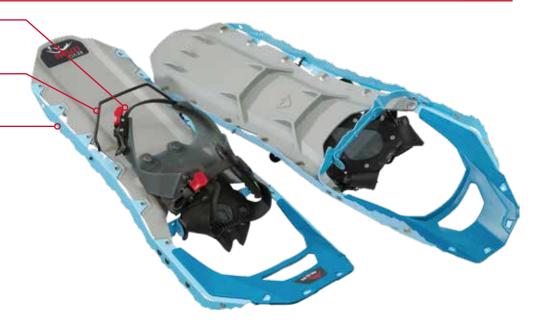

## EXPLORE SNOWSHOES For hiking on and off trail; all-day comfort & ease of use on extended trips.

Easy-to-Use HyperLink<sup>™</sup> Binding: Fast ratchet design, cushioned cradle, all-day comfort.

Efficient Ergo<sup>™</sup> Televator: Reduces fatigue and increases traction on the steeps.

Perimeter teeth: Deliver serious traction, especially on traverses.

LIGHTNING<sup>™</sup> EXPLORE ULTRALIGHT & ON-OFF EASE

MFN'

| SIZE    |                      | 30 IN | 25 IN | 22 IN |
|---------|----------------------|-------|-------|-------|
| COLOR   | INTERNATIONAL ORANGE |       | 10215 | 10214 |
| MADE IN | IRELAND              |       |       |       |

| OLOR TEAL 10218 10217 | IZE        | 25 IN | 22 IN |
|-----------------------|------------|-------|-------|
|                       | COLOR TEAL | 10218 | 10217 |

**REVO<sup>™</sup> EXPLORE** ON-OFF EASE & LASTING DURABILITY WOMEN'S SIZE SIZE 22 IN 22 IN 25 IN 25 IN COLOR SPRING GREEN 10222 COLOR BRIGHT CORAL 10224 10219 AQUAMARINE 10226 CHARTREUSE 10220