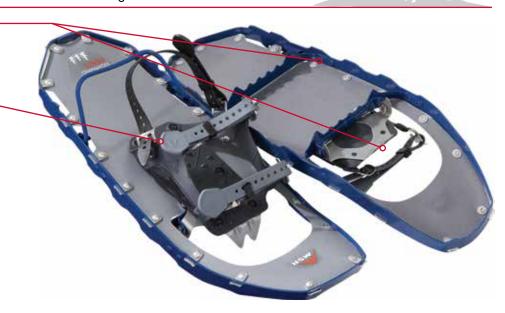

# ALL-NEW PARAGON™ BINDING MINIMALISM PERFECTED

Introducing the pinnacle of security and comfort in demanding terrain.

Quick & Secure: One-piece mesh conforms to boot for ultimate control, and offers fast, easy foot alignment.
No Hot Spots: Glove-like feel eliminates pressure points.
Ultralight: Durable, freeze-proof TPU sheds snow & water.
Field-Maintainable: No tools needed, for added peace of mind.

Variable thickness optimizes strength and flex

Toe stops keep boot in place while descending

Articulating buckles adapt to a wide range of boots

## ASCENT SNOWSHOES For mountaineering, aggressive backcountry pursuits, and rugged terrain.

Ultra-durable DTX Crampon: -

Hard-wearing design stands up to demanding terrain & use.

#### **NEW** Ultra-secure Paragon<sup>™</sup> Binding:

For aggressive ascents and all-terrain stability.

## **Efficient Ergo™ Televator:** – Reduces fatigue and increases traction on the steeps.