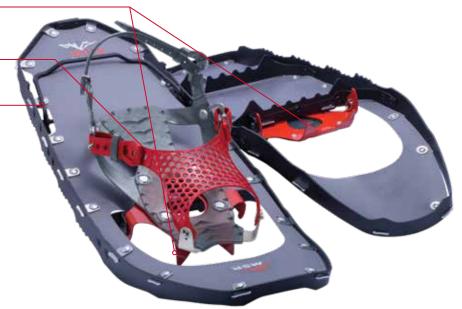

# ALL-NEW PARAGON™ BINDING MINIMALISM PERFECTED

Introducing the pinnacle of security and comfort in demanding terrain.

Quick & Secure: One-piece mesh conforms to boot for ultimate control, and offers fast, easy foot alignment.
No Hot Spots: Glove-like feel eliminates pressure points.
Ultralight: Durable, freeze-proof TPU sheds snow & water.
Field-Maintainable: No tools needed, for added peace of mind.

Variable thickness optimizes strength and flex

Toe stops keep boot in place while descending

Articulating buckles adapt to a wide range of boots

#### **NEW** Ultra-secure Paragon<sup>™</sup> Binding:

For aggressive ascents and all-terrain stability.

## **Efficient Ergo™ Televator:** – Reduces fatigue and increases traction on the steeps.