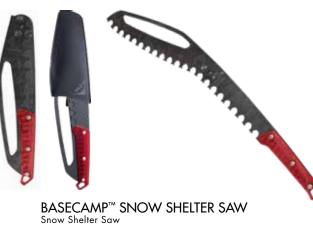

## BETA<sup>™</sup> SNOW SCIENCE SAW Snow Science Saw

| Show Science Sdw |                                       |  |  |
|------------------|---------------------------------------|--|--|
| SKU              | 06041                                 |  |  |
| LENGTH           | 47 cm (18.5 in)                       |  |  |
| PACKED SIZE      | N/A                                   |  |  |
| WEIGHT           | 180 g (7 oz)                          |  |  |
| MADEIN           | USA OF U.S. AND<br>IMPORTED MATERIALS |  |  |