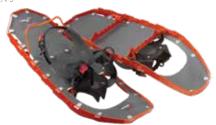

## EVO<sup>™</sup> TRAIL

DURABLE, GREAT VALUE

UNISEX

| SIZE    | 22 IN    |         |          |
|---------|----------|---------|----------|
| COLOR   | CHARCOAL | DARK TE | AL 🛑 RED |
| SKU     | 10677    | 10676   | 05947    |
| MADE IN | IRELAND  |         |          |