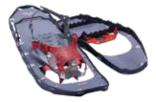

## ASCENT SERIES SNOWSHOES

## ASCENT SNOWSHOES For mountaineering, aggressive backcountry pursuits, and rugged terrain.

Ultra-durable DTX Crampon: -

Hard-wearing design stands up to demanding terrain & use.

#### **NEW** Ultra-secure Paragon<sup>™</sup> Binding:

For aggressive ascents and all-terrain stability.

## **Efficient Ergo™ Televator:** – Reduces fatigue and increases traction on the steeps.