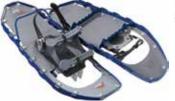

### NEW LIGHTNING™ASCENT ULTRALIGHT, BEST TRACTION

MEN'S

| SIZE    |             | 30 IN | 25 IN | 22 IN |  |
|---------|-------------|-------|-------|-------|--|
| COLOR   | COBALT BLUE | 13078 | 13077 | 13076 |  |
|         | BLACK       | 13081 | 13080 | 13079 |  |
| MADE IN | IRELAND     |       |       |       |  |

#### **NEW** Ultra-secure Paragon<sup>™</sup> Binding:

For aggressive ascents and all-terrain stability.

## **Efficient Ergo™ Televator:** – Reduces fatigue and increases traction on the steeps.

## ASCENT SNOWSHOES For mountaineering, aggressive backcountry pursuits, and rugged terrain.

Ultra-durable DTX Crampon: -

Hard-wearing design stands up to demanding terrain & use.