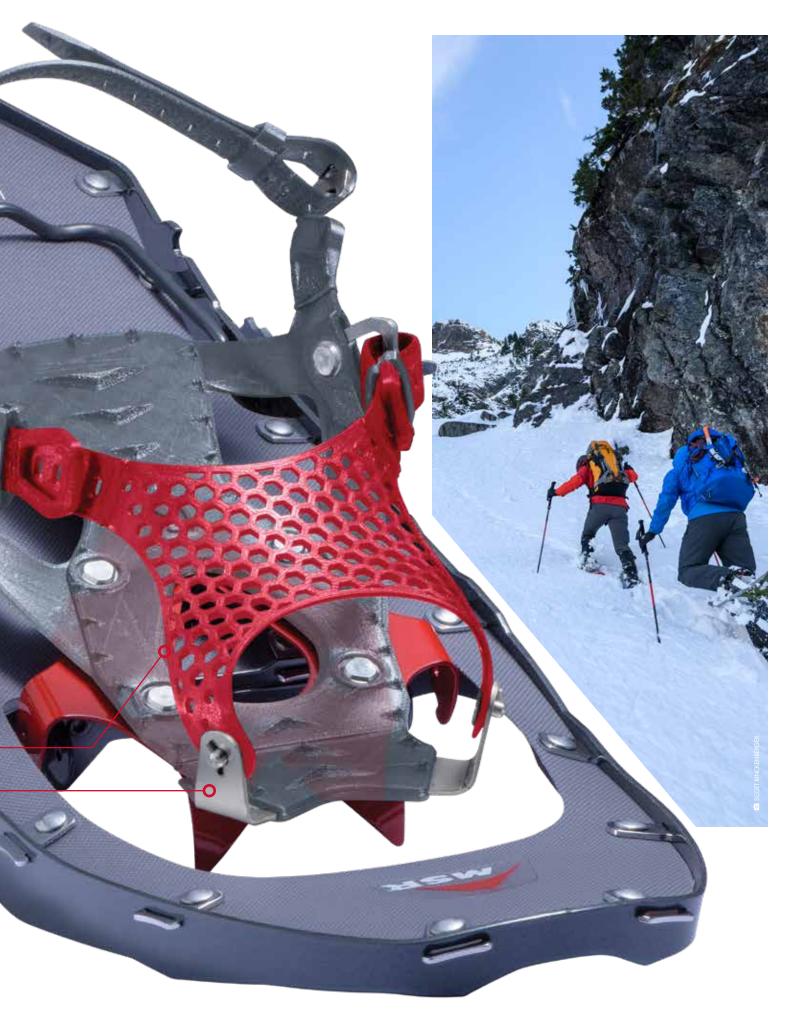

# ALL-NEW PARAGON™ BINDING MINIMALISM PERFECTED

Introducing the pinnacle of security and comfort in demanding terrain.

Quick & Secure: One-piece mesh conforms to boot for ultimate control, and offers fast, easy foot alignment.
No Hot Spots: Glove-like feel eliminates pressure points.
Ultralight: Durable, freeze-proof TPU sheds snow & water.
Field-Maintainable: No tools needed, for added peace of mind.

Variable thickness optimizes strength and flex

Toe stops keep boot in place while descending

Articulating buckles adapt to a wide range of boots

#### **NEW** Ultra-secure Paragon<sup>™</sup> Binding:

For aggressive ascents and all-terrain stability.

## **Efficient Ergo™ Televator:** – Reduces fatigue and increases traction on the steeps.