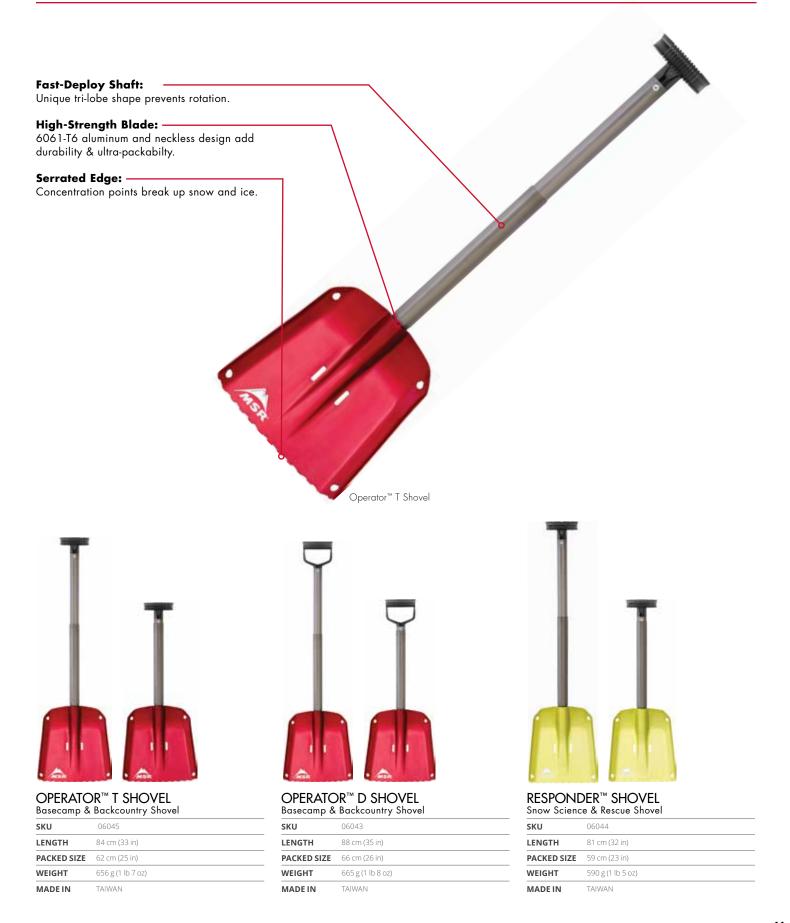

## **SNOW SHOVELS** Unrelenting strength. Optimized ergonomics.

## **ANCHORS** Legendary reliability when it matters most.

| enen enene  | , ean                                 |
|-------------|---------------------------------------|
| SKU         | 06040                                 |
| LENGTH      | 75 cm (30 in)                         |
| PACKED SIZE | 45 cm (17.5 in)                       |
| WEIGHT      | 364 g (13 oz)                         |
| MADE IN     | USA OF U.S. AND<br>IMPORTED MATERIALS |

## BETA<sup>™</sup> SNOW SCIENCE SAW Snow Science Saw

| Show Science Sdw |                                       |  |  |
|------------------|---------------------------------------|--|--|
| SKU              | 06041                                 |  |  |
| LENGTH           | 47 cm (18.5 in)                       |  |  |
| PACKED SIZE      | N/A                                   |  |  |
| WEIGHT           | 180 g (7 oz)                          |  |  |
| MADEIN           | USA OF U.S. AND<br>IMPORTED MATERIALS |  |  |