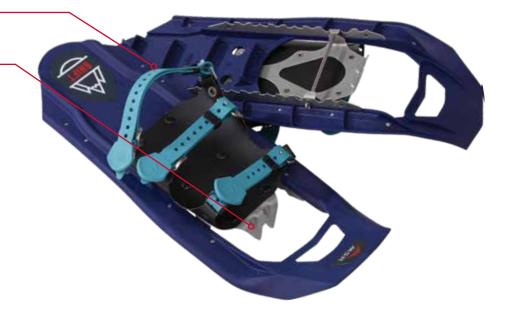

# ALL-NEW PARAGON™ BINDING MINIMALISM PERFECTED

Introducing the pinnacle of security and comfort in demanding terrain.

Quick & Secure: One-piece mesh conforms to boot for ultimate control, and offers fast, easy foot alignment.
No Hot Spots: Glove-like feel eliminates pressure points.
Ultralight: Durable, freeze-proof TPU sheds snow & water.
Field-Maintainable: No tools needed, for added peace of mind.

#### **NEW** Ultra-secure Paragon<sup>™</sup> Binding:

For aggressive ascents and all-terrain stability.